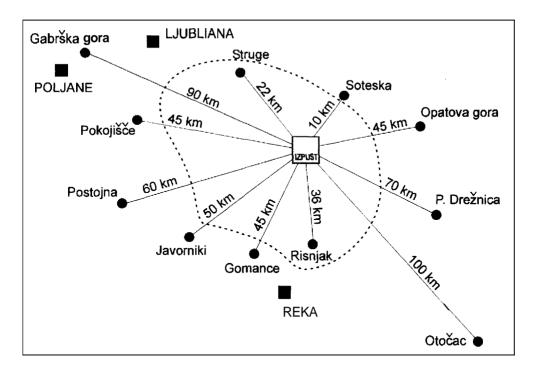

# ORIGIN, DEVELOPMENT, AND PRESENT STATUS OF THE POPULATION

In January 1973 three male and three female lynx, caught in the wild in Slovakia. were translocated to Kocevje. They were originally designated for a re-introduction project in the German Harz Mountains, but the project was postponed (Cop 1980). The six lynx were finally set free on the 2 March. after 46 days of quarantine in Kocevje (Fig.1a). During the first year after the release, the lynx all stayed close to the quarantine place. In the early years, there was only one known mortality; an adult male lynx trapped on 6 February 1974 near Mala gora, 20 km from Kocevje (Fig. 1a; Cop 1977). On the other hand a considerable number of observations of young lynx indicated that there was good reproduction (Table 1).

Three observations of kittens in the summer of 1973 showed that mating had taken place right after the release of the lynx. In the third year the lynx started to disperse. By October 1975 they had reached Risnjak National Park in Croatia. 35 km to the southwest. To the north-west animals moved even further. There was a direct observation of a lynx near the village of Kamnik on Rakltna (36 km).

Figure 2: Dispersal distances of lynx from the release site in Kocevie 1973-1981

sists along the border with Austria (Fig. 3). In the south, the situation in Bosnia-Herzegovina is not known; according to rumour the lynx - as other large game species - may have suffered from the war. Hunters' associations estimate the Slovenian-Croatian population at 300 individuals, but we esti-