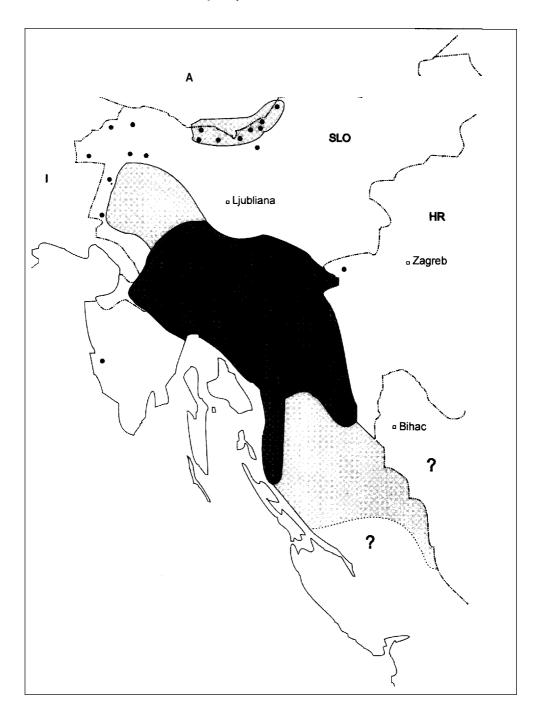

In Slovenia, the area occupied by lynx has steadily increased since the re-introduction in 1973 (Fig. 1). Today, lynx roam over 3700 km<sup>2</sup>. For Croatia we have to add about 3000 kin', so that the total area occupied by lynx is about 6700 km<sup>2</sup> (Fig. 3). In the north of Slovenia, observations indicate that a small and isolated population nucleus per-

Figure 2: Dispersal distances of lynx from the release site in Kocevie 1973-1981

sists along the border with Austria (Fig. 3). In the south, the situation in Bosnia-Herzegovina is not known; according to rumour the lynx - as other large game species - may have suffered from the war. Hunters' associations estimate the Slovenian-Croatian population at 300 individuals, but we esti-

a 106 adults, 38 subad/juv. and 9 unknown

Figure 3: Present distribution of lynx in Slovenia and Croatia. The core area of the population is dark shaded, peripheral areas light shaded. The situation in southern Croatia and Bosnia-Herzegovina is unknown. Dots indicate single observations or dead lynx outside the species' range.

Though harvesting a lynx population can weaken it and therefore has to be done very carefully, Kugel-Telemetrie ('bullet telemetry') provides valuable information on the distribution of lynx. As this form of record is no longer available outside the core area of the population in Slovenia, a distinct monitoring system is urgently needed. This is also true for the southern part of the lynx population. From Bosnia-Herzegovina and from parts of Croatia. no information has been available in recent years, and the status of the population cannot be confidently judged (Fig. 3). The lynx population re-established in Slovenia and Croatia is still small and isolated. Although it developed very well in the first years and is still a healthy population, it could suffer in the long term suffer from its (genetic) isolation.