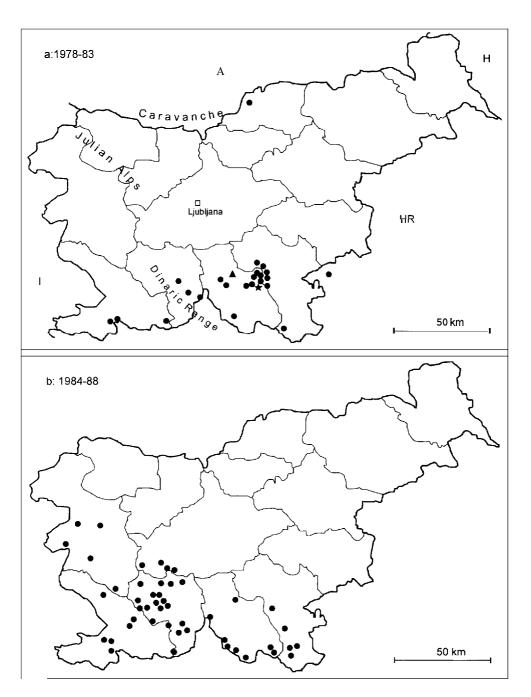

**1978-83** (Fig. 1a). From 1978-1981, lynx were mainly hunted in Slovenia close to the release site. Onc lynx was illegally killed in Croatia in 1978, in the Zumberak area, 35

Table 1. Observation of young lynx in the core area (430 km<sup>2</sup>) during the first years after the re-introduction in March 1973.

km east of the release site. But during this time, observations were already recorded from Gabrska gora in the north-wcst (90 km) and Postojna in the west (60 km) (Fig. 2). All observations during this five-year period in Slovenia were made within the Dinaric Alps (which is a secondary mountain

chain south of the Alps). The expansion of the population to the south into Croatia went quickly. In 1983, an animal was shot near Otocac, 100 km away from the release site in Slovenia. Most animals, however, were shot in the Gorski Kotar and near the coast north of Novi Vinodolski (Fig. 2).

Figure 1: Distribution of dead lynx in Slovenia. (a) 1978-83, (b) 1984-88, (c) 1989-93 and 1994-95. The star in (a) indicates the release site in Kocevje. In (c) dots mark dead lynx for 1989-93 and triangles for 1994-95. The shaded area indicates the region open for hunting. (continue in next page)

**1984-88** (Fig. Ib). The expansion towards the south-cast was very dynamic until 1985/86. The front of the population now reached Bosnia-Herzegovina (Table 2). In 1984, a lynx was killed in the Una valley in Lika (close to the town of Bihac, Bosnia-Herzegovina), 185 km from the release site. In 1986 a lynx intruded into a stable and was killed 210 km to the south in Kamenica near Zavidovic. To the north-west the population did not expand as last (Fig. 1b). Nevertheless, the first lynx from the Slovenian population reached the Alps. In 1986 a lynx was shot in Kanalski Lom, near Most na Soci (120 km), close to the border with Italy. This was the first proof of lynx in the Julian Alps. It is probable that lynx crossed into Italy in the same year (Perco 1989). In May 1987, lynx were observed in the Trenta valley in the area of Triglav National Park. In 1988 another lynx was shot close to the border with Italy, in the village Grgar.

**1989-93, 1994-95** (Fig. 1c). In 1989 and 1990, two lynx were shot at the border with Austria. Their origin, however, is uncertain.

They could have come either from the re-introduced population in Styria, Austria (see Huber and Kaczensky 1998), or from the Slovenian nucleus. But up to then, there had been no evidence that lynx had crossed the valley of the Save. In the meantime, lynx also arrived on Istra, Croatia (Fig. 3). An animal was shot near Borec, at the Adriatic coast in 1993. We can assume that the lynx had immigrated from Slavnik (Slovenia). In this period there was no further important expansion to the south-east in Croatia. For the season 1992/93, hunting became restricted to the core area in Slovenia. and consequently, the records of lynx shot since (Fig. 1c) no longer represent the expansion of the population as they did in previous years. In Slovenia, the area occupied by lynx has