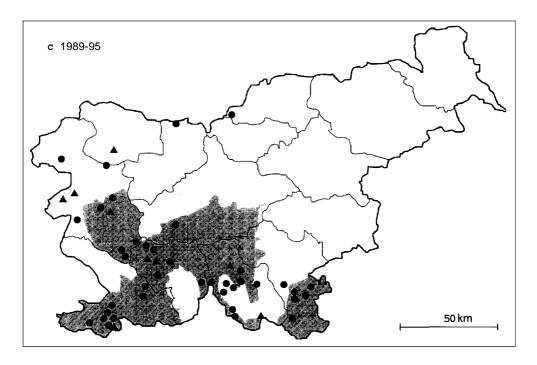

**1989-93, 1994-95** (Fig. 1c). In 1989 and 1990, two lynx were shot at the border with Austria. Their origin, however, is uncertain.

They could have come either from the re-introduced population in Styria, Austria (see Huber and Kaczensky 1998), or from the Slovenian nucleus. But up to then, there had been no evidence that lynx had crossed the valley of the Save. In the meantime, lynx also arrived on Istra, Croatia (Fig. 3). An animal was shot near Borec, at the Adriatic coast in 1993. We can assume that the lynx had immigrated from Slavnik (Slovenia). In this period there was no further important expansion to the south-east in Croatia. For the season 1992/93, hunting became restricted to the core area in Slovenia. and consequently, the records of lynx shot since (Fig. 1c) no longer represent the expansion of the population as they did in previous years. In Slovenia, the area occupied by lynx has

In Slovenia, the area occupied by lynx has steadily increased since the re-introduction in 1973 (Fig. 1). Today, lynx roam over 3700 km<sup>2</sup>. For Croatia we have to add about 3000 kin', so that the total area occupied by lynx is about 6700 km<sup>2</sup> (Fig. 3). In the north of Slovenia, observations indicate that a small and isolated population nucleus per-